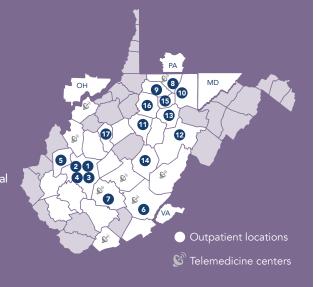

### Our locations

Our network is comprised of 17 hospitals and more than 190 outpatient locations.

- 1 CAMC Memorial Hospital
- 2 CAMC General Hospital
- 3 CAMC Women and Children's Hospital
- 4 CAMC Charleston Surgical Hospital
- **5** CAMC Teays Valley Hospital
- 6 CAMC Greenbrier Valley Medical Center
- 7 CAMC Plateau Medical Center
- 8 Mon Health Medical Center
- 9 Mon Health Marion Neighborhood Hospital
- 10 Mon Health Preston Memorial Hospital
- 11 Mon Health Stonewall Jackson Memorial Hospital
- 12 Davis Medical Center
- 13 Broaddus Hospital
- 14 Webster County Memorial Hospital
- 15 Grafton City Hospital, affiliate
- 16 Highland-Clarksburg Hospital, affiliate
- 17 Minnie Hamilton Health System, affiliate